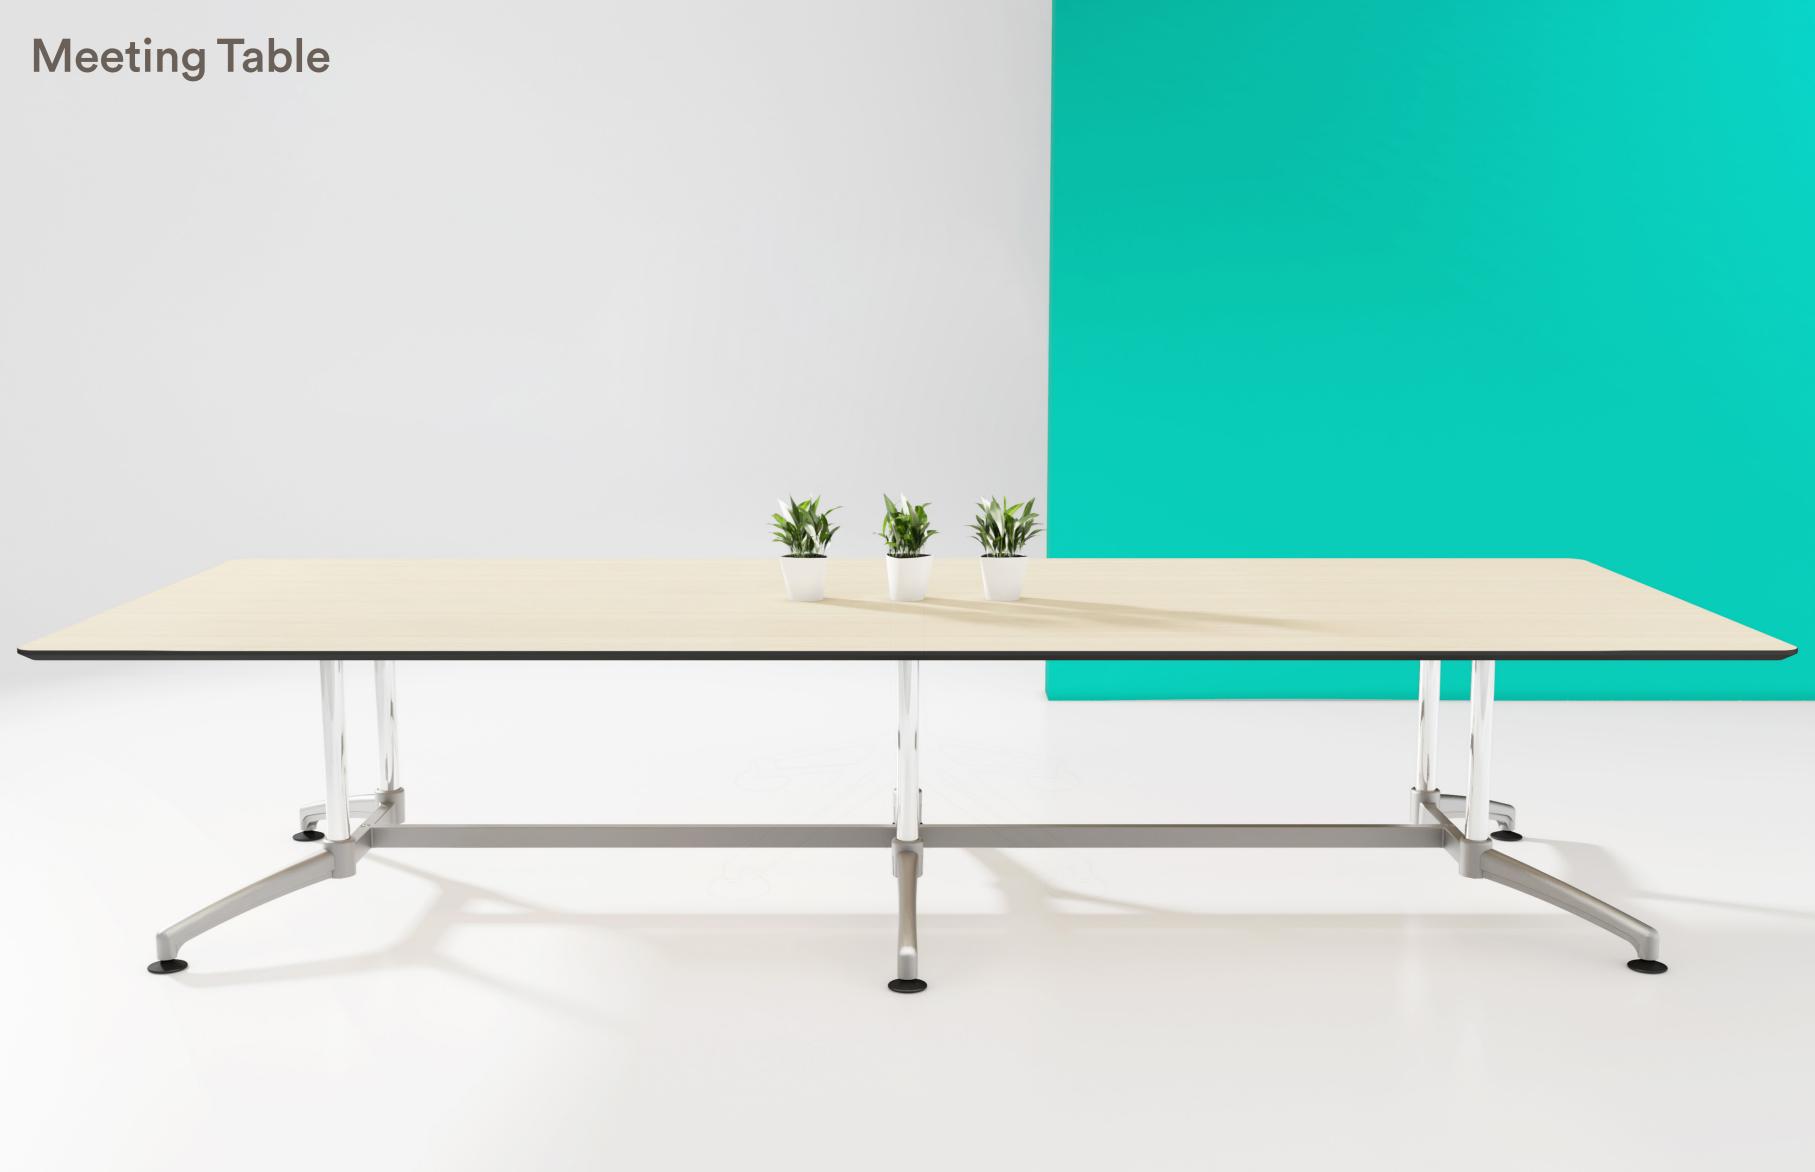

# Flexible and Versatile.

I.AM is a totally flexible and versatile table base that provides a complete family of product options for the commercial environment.

I.AM can accommodate tables and desks with a variety of top depths and to an infinite length. Large boardroom tables can be produced using the I.AM multi leg configuration. By adding frame spacers, additional legs and feet, the possibilities with I.AM are endless.

## Flexible and Versatile.

I.AM is a totally flexible and versatile table base that provides a complete family of product options for the commercial environment.

**Sustainability Policy** We realise the importance of responsible business practices and have in place numerous product and company sustainability certifications. We would encourage you to download our annual Sustainability Report from the ThinkingWorks website to get a full overview of our sustainability program.