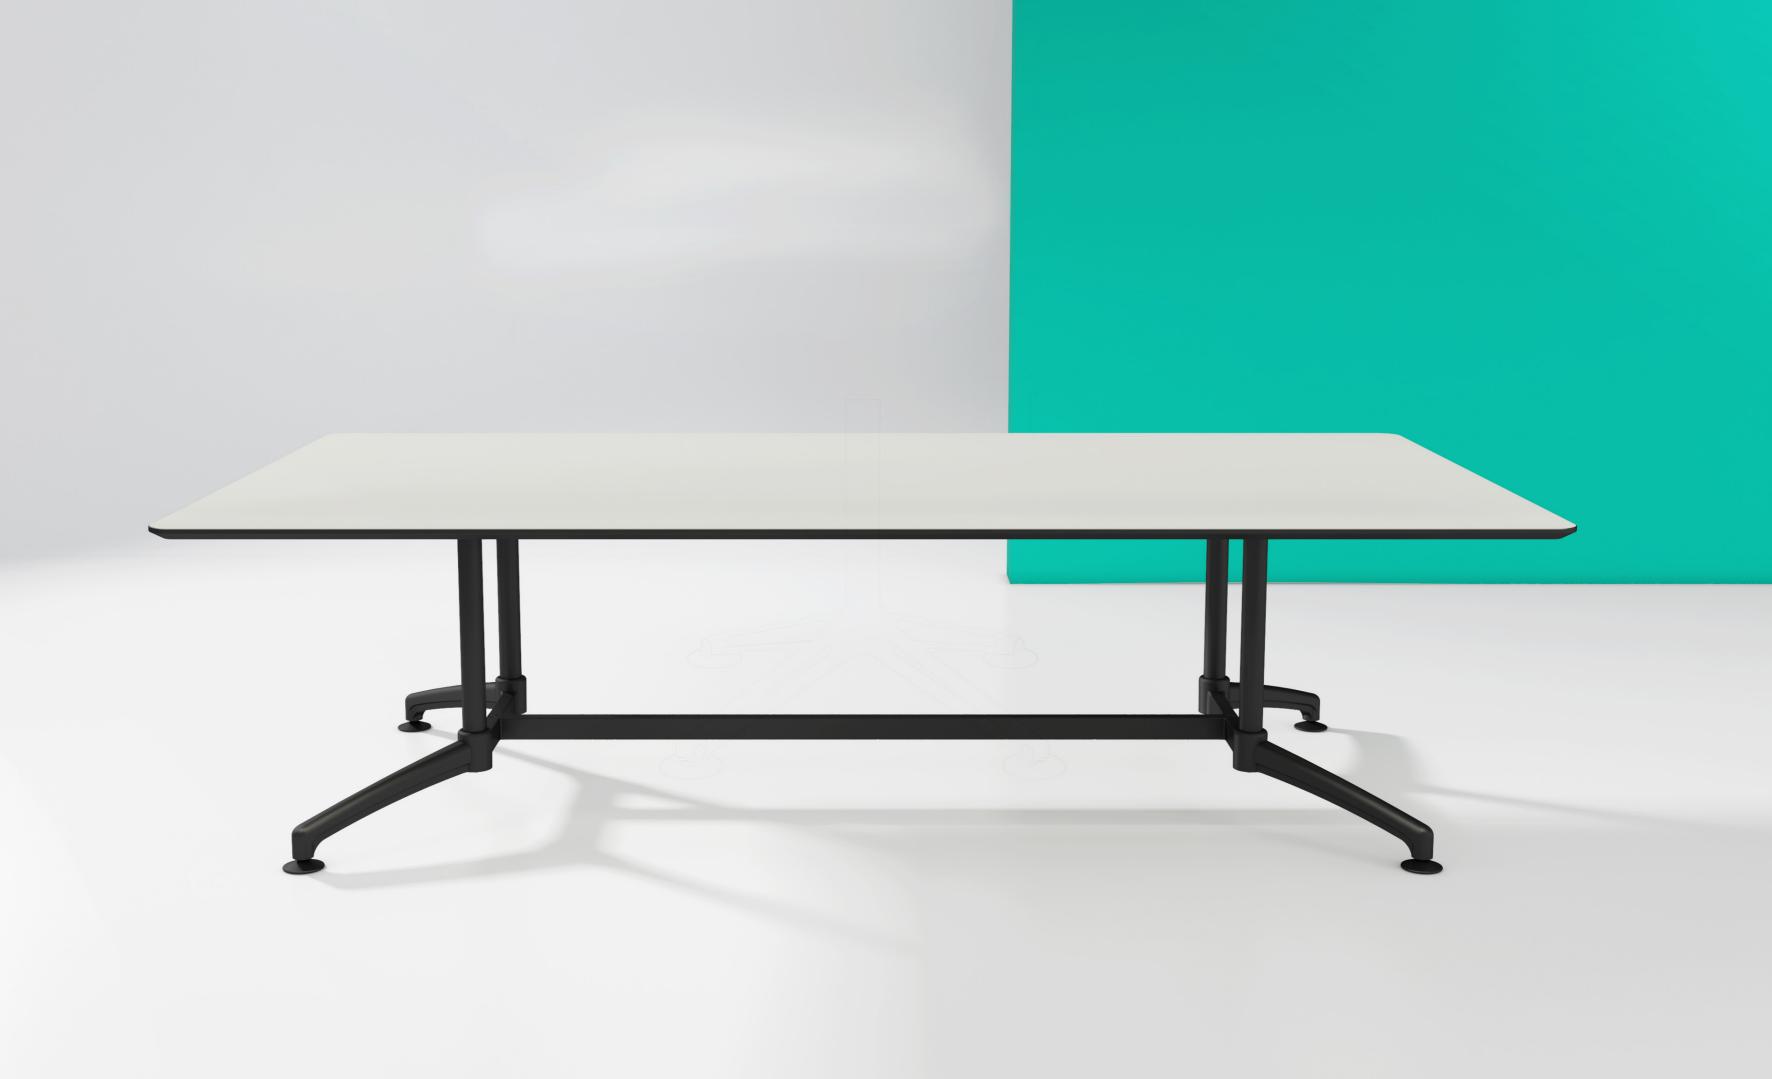

# Flexible and Versatile.

I.AM is a totally flexible and versatile table base that provides a complete family of product options for the commercial environment.

I.AM can accommodate tables and desks with a variety of top depths and to an infinite length. Large boardroom tables can be produced using the I.AM multi leg configuration. By adding frame spacers, additional legs and feet, the possibilities with I.AM are endless.

## Flexible and Versatile.

I.AM is a totally flexible and versatile table base that provides a complete family of product options for the commercial environment.

**Sustainability Policy** We realise the importance of responsible business practices and have in place numerous product and company sustainability certifications. We would encourage you to download our annual Sustainability Report from the ThinkingWorks website to get a full overview of our sustainability program.