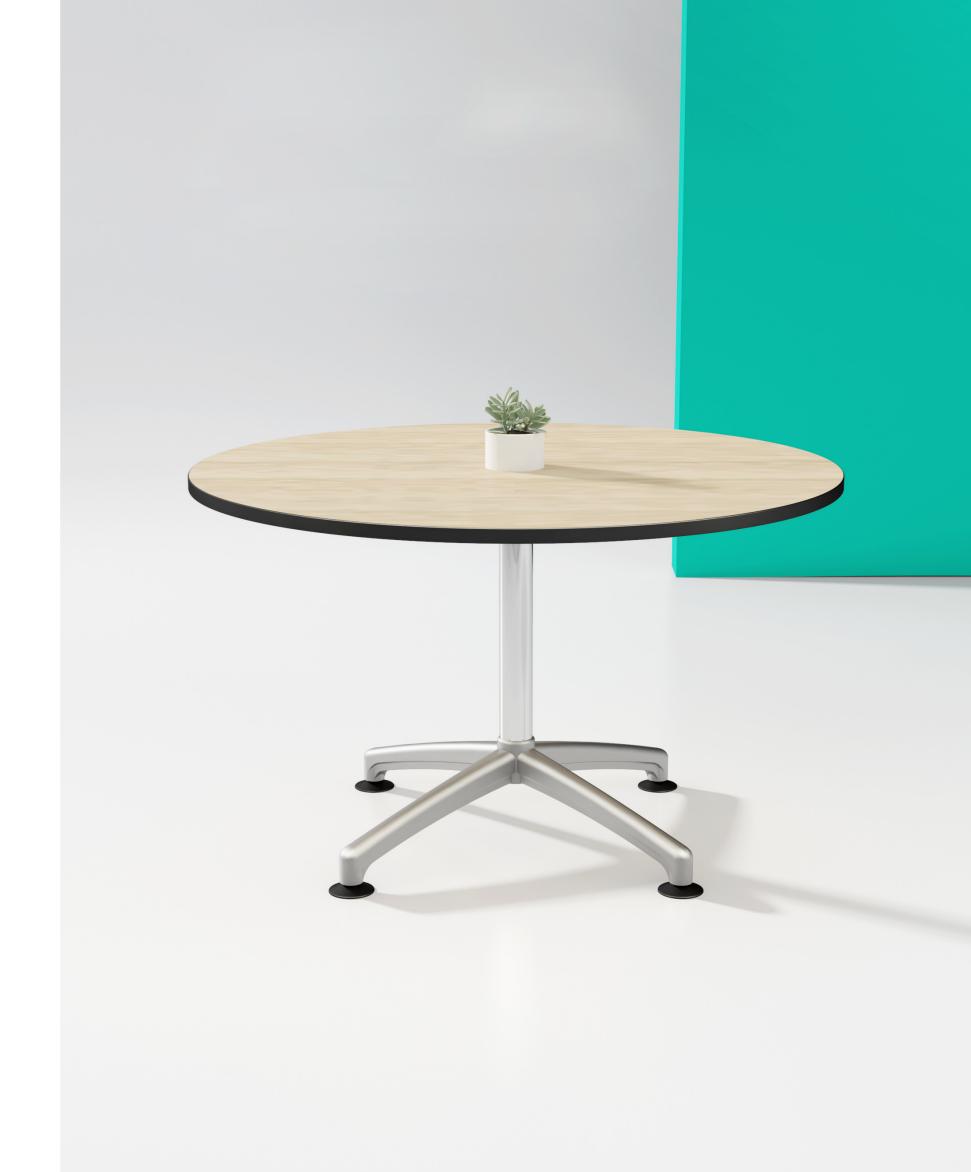

# Flexible and Versatile.

I.AM is a totally flexible and versatile table base that provides a complete family of product options for the commercial environment.

I.AM can accommodate tables and desks with a variety of top depths and to an infinite length. Large boardroom tables can be produced using the I.AM multi leg configuration. By adding frame spacers, additional legs and feet, the possibilities with I.AM are endless.

## Flexible and Versatile.

I.AM is a totally flexible and versatile table base that provides a complete family of product options for the commercial environment.

**Sustainability Policy** We realise the importance of responsible business practices and have in place numerous product and company sustainability certifications. We would encourage you to download our annual Sustainability Report from the ThinkingWorks website to get a full overview of our sustainability program.