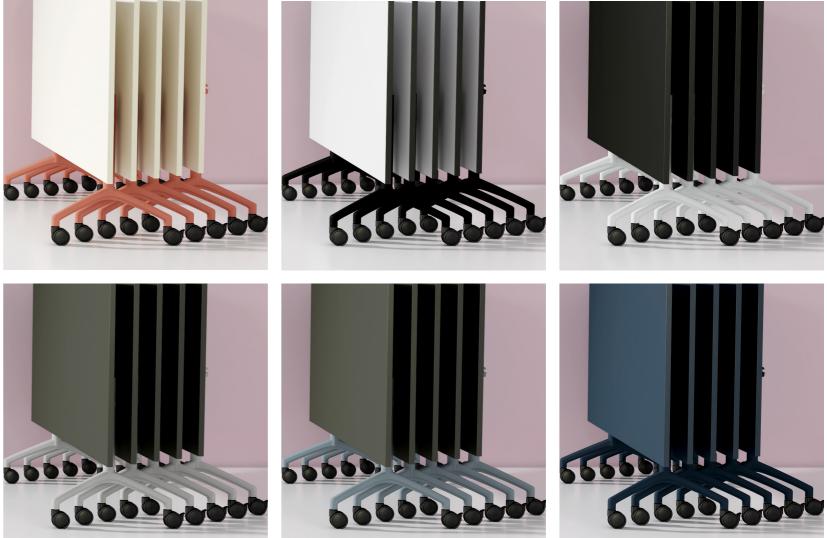

# Flexible and Versatile.

I.AM is a totally flexible and versatile table base that provides a complete family of product options for the commercial environment.

I.AM can accommodate tables and desks with a variety of top depths and to an infinite length. Large boardroom tables can be produced using the I.AM multi leg configuration. By adding frame spacers, additional legs and feet, the possibilities with I.AM are endless.

01 Folding Legs White - Standard Seasonal Powdercoat Colours Byron Blue / Morello / Pink Salt / Nocturnelle / Moonshine / Scotland Sky / Green Smoke / Axel / Blanc / Noir / Double Cream / Timber Ash