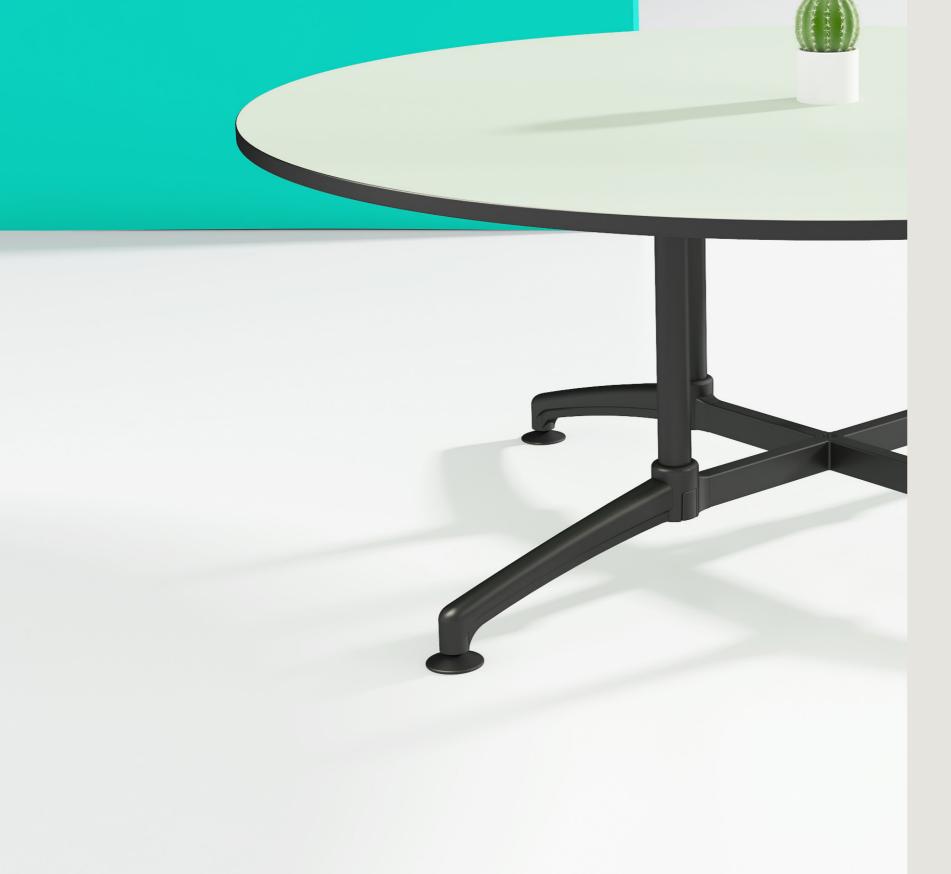

# Flexible and Versatile.

I.AM is a totally flexible and versatile table base that provides a complete family of product options for the commercial environment.

I.AM can accommodate tables and desks with a variety of top depths and to an infinite length. Large boardroom tables can be produced using the I.AM multi leg configuration. By adding frame spacers, additional legs and feet, the possibilities with I.AM are endless.

## Flexible and Versatile.

I.AM is a totally flexible and versatile table base that provides a complete family of product options for the commercial environment.

**Sustainability Policy** We realise the importance of responsible business practices and have in place numerous product and company sustainability certifications. We would encourage you to download our annual Sustainability Report from the ThinkingWorks website to get a full overview of our sustainability program.