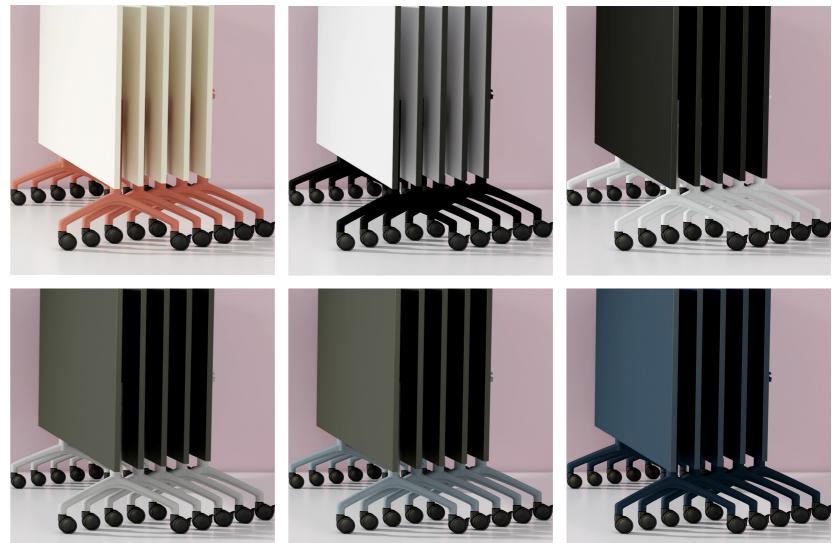

# Flexible and Versatile.

I.AM is a totally flexible and versatile table base that provides a complete family of product options for the commercial environment.

I.AM can accommodate tables and desks with a variety of top depths and to an infinite length. Large boardroom tables can be produced using the I.AM multi leg configuration. By adding frame spacers, additional legs and feet, the possibilities with I.AM are endless.

01 Folding Legs White - Standard Seasonal Powdercoat Colours Byron Blue / Morello / Pink Salt / Nocturnelle / Moonshine / Scotland Sky / Green Smoke / Axel / Blanc / Noir / Double Cream / Timber Ash