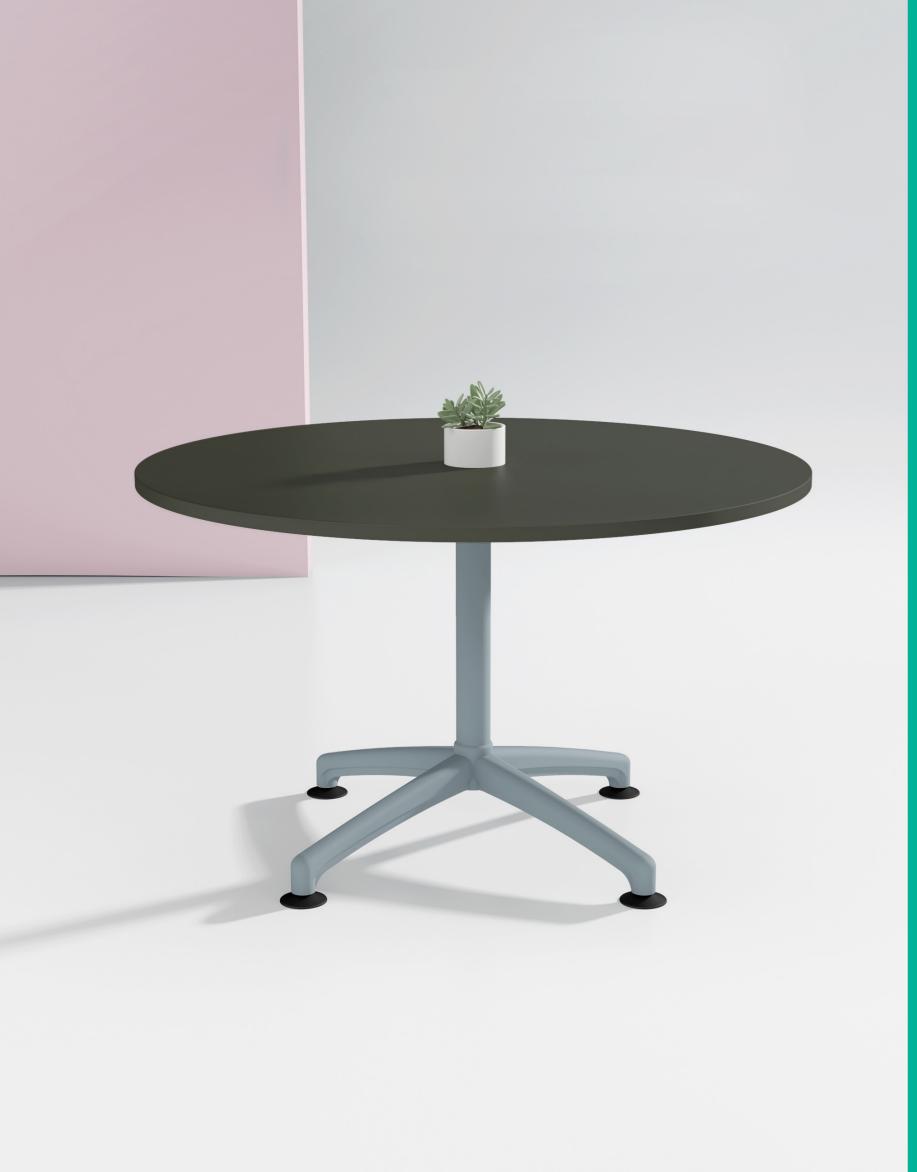

# Flexible and Versatile.

I.AM is a totally flexible and versatile table base that provides a complete family of product options for the commercial environment.

I.AM can accommodate tables and desks with a variety of top depths and to an infinite length. Large boardroom tables can be produced using the I.AM multi leg configuration. By adding frame spacers, additional legs and feet, the possibilities with I.AM are endless.

## Flexible and Versatile.

I.AM is a totally flexible and versatile table base that provides a complete family of product options for the commercial environment.

**Sustainability Policy** We realise the importance of responsible business practices and have in place numerous product and company sustainability certifications. We would encourage you to download our annual Sustainability Report from the ThinkingWorks website to get a full overview of our sustainability program.